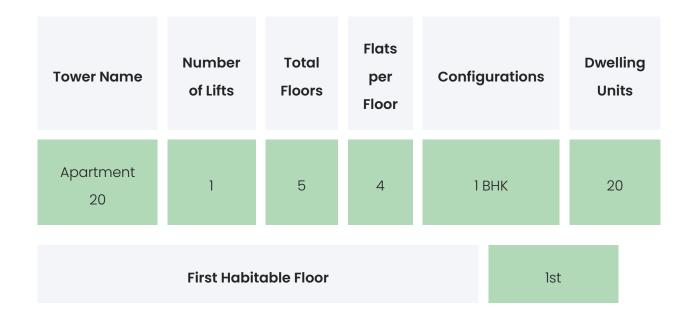

### PROJECT & AMENITIES

| Time Line          | Size     | Typography |
|--------------------|----------|------------|
| 2020 Ready to move | 500 Sqmt | 1 BHK      |